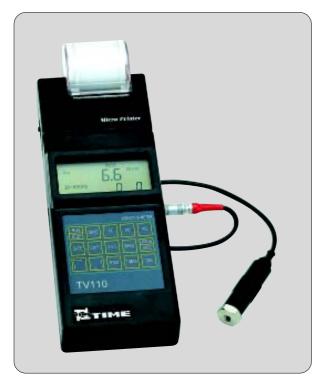

## **VIBRATION TESTER TV110**

## Features:

- Fast failure detecting of motor, electric fan, pump, air compressor, machine tools and so on
- Analysis of acceleration, velocity, and displacement
- Large memory of 100 readings and 10 frequency spectrograms
- hand-held accelerometer probe is available with a removable magnetic base for connecting with tested parts
- low battery indication
- Rechargeable battery
- large LCD display
- printer integrated, readings and vibration pattern can be printed out
- Upper and lower limit setting and sound alarm